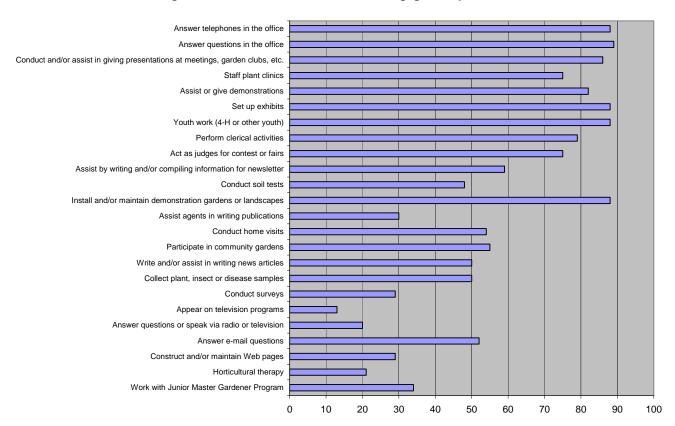

107 Mehrhof Hall PO Box 110675 Gainesville, FL 32611-0675 Phone: (352) 392-1831 x331

Fax: (352) 392-1413

http://mastergardener.ifas.ufl.edu

## 2007 Annual Report

All figures represent efforts from January 1, 2007 through December 31, 2007

## **County Extension Agents**

Average percent of time contributed to the Master Gardener Program: 37%

## **Master Gardeners**

**Master Gardeners trained: 753** 

Active Master Gardeners including new trainees: 3,835 Hours volunteered by Master Gardeners: 425,445 hours

Value of volunteer time: \$7,985,603, which is equivalent to 200 full-time positions

Contacts with clientele: 808,802

## Percentage of counties with Master Gardeners engaged in specified activities